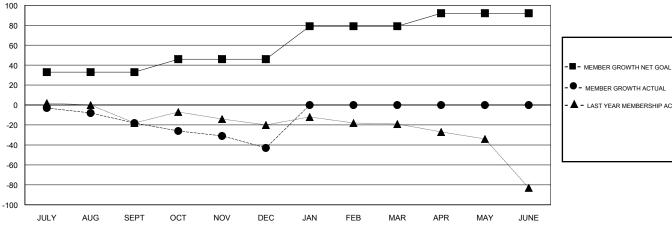

## GOALS AND ACTUAL MEMBERS CUMULATIVE

| DROPPED CLUBS: 1     |    | 22 CLUBS OF 73 ADDED 1 OR MORE<br>NEW MEMBERS | GENDER DISTRIBUTION  MALE 1,173 (75.87%)  FEMALE 373 (24.13%) |     |
|----------------------|----|-----------------------------------------------|---------------------------------------------------------------|-----|
| DROPPED MEMBERS      |    |                                               | Women Percentage Fiscal Year Goal: 20%                        |     |
| DECEASED             | 12 | CLICK HERE FOR CUMULATIVE                     | TOTAL FAMILY UNIT MEMBERS                                     | 215 |
| CLUB CANCELLED OTHER | 76 | MEMBERSHIP DATA                               | FAMILY MEMBERS PAYING HALF<br>DUES                            | 108 |
| TOTAL                | 88 |                                               |                                                               |     |